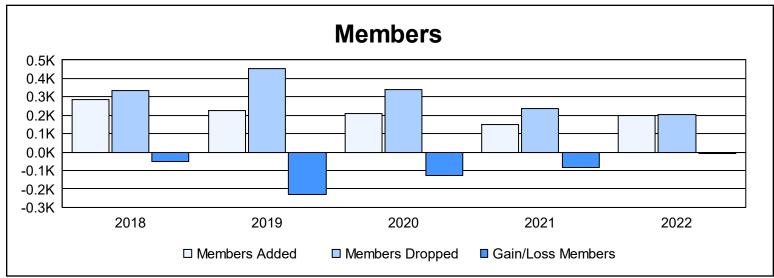

District 333 A

As of June 2022 Cumulative

| Year      | New<br>Clubs | Dropped<br>Clubs | Gain/<br>Loss<br>Clubs | New<br>Members | Charter<br>Members | Reinstate<br>Members | Transfer<br>Members | Total<br>Member<br>Added | Total<br>Members<br>Dropped | Gain/<br>Loss<br>Members |
|-----------|--------------|------------------|------------------------|----------------|--------------------|----------------------|---------------------|--------------------------|-----------------------------|--------------------------|
| 2017-2018 | 1            | 1                | 0                      | 254            | 29                 | 2                    | 2                   | 287                      | 336                         | -49                      |
| 2018-2019 | 0            | 0                | 0                      | 224            | 0                  | 2                    | 1                   | 227                      | 455                         | -228                     |
| 2019-2020 | 0            | 1                | -1                     | 207            | 0                  | 3                    | 2                   | 212                      | 341                         | -129                     |
| 2020-2021 | 0            | 1                | -1                     | 149            | 0                  | 1                    | 2                   | 152                      | 238                         | -86                      |
| 2021-2022 | 0            | 2                | -2                     | 191            | 0                  | 1                    | 4                   | 196                      | 205                         | -9                       |
| Average   | 0            | 1                | -1                     | 205            | 6                  | 2                    | 2                   | 215                      | 315                         | -100                     |